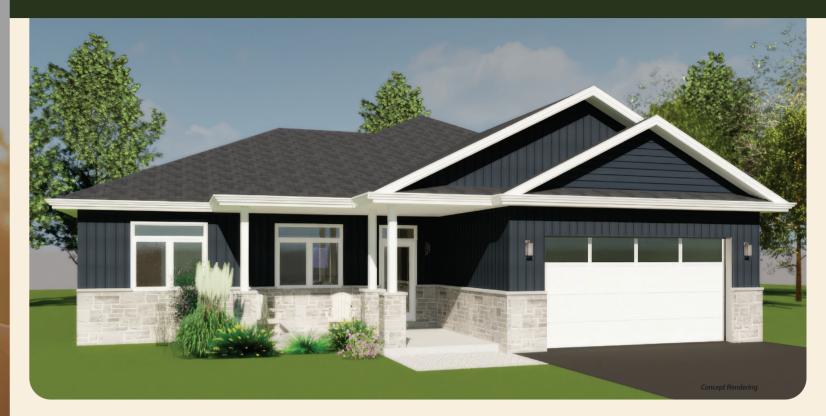

# The Florence 1470

## LOT 11 8 - CAT HOLLOW ROAD 3 BED | 2 BATH - 1470 SQ FT

f 🛈 🕨

**BASEMENT PLAN** 