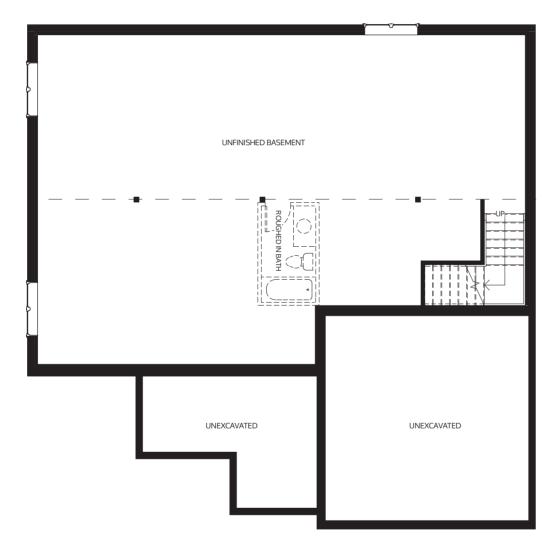

## LOT 11 8 - CAT HOLLOW ROAD 3 BED | 2 BATH - 1470 SQ FT

f 🛈 🕨

**BASEMENT PLAN** 