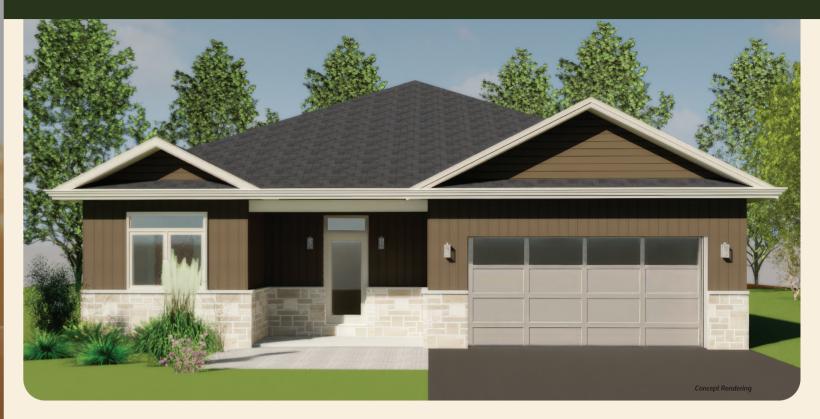

## The Evelyn 1580

## LOT 6 9 - CAT HOLLOW ROAD 3 BED | 2 BATH - 1580 SQ FT

f 🛈 🕨