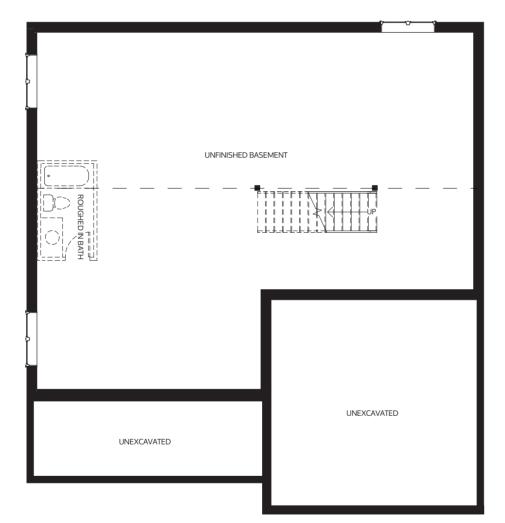

## LOT 3 3 - CAT HOLLOW ROAD 2 BED | 2 BATH - 1341 SQ FT

f 🛈 🕨

**BASEMENT PLAN** 