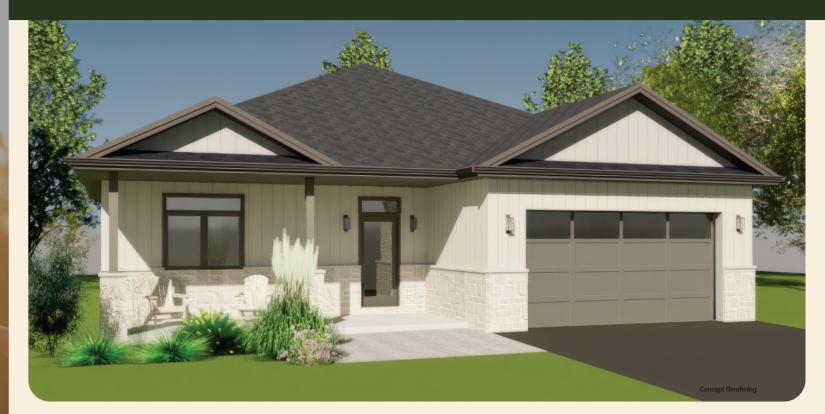

## The Pearl 1341

## LOT 3 3 - CAT HOLLOW ROAD 2 BED | 2 BATH - 1341 SQ FT

f 🛈 🕨

**BASEMENT PLAN** 